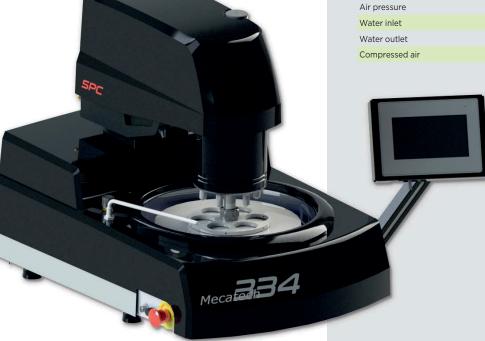

# MECATECH 334 SPC

SINGLE STATION, AUTOMATIC POLISHING MACHINE

#### Ref. 67960

Equipped with a  $\varnothing$  250 to 300mm platen, the MECATECH 334 SPC is a powerful and reliable polishing machine with the most advanced technologies for easy operation and easy maintenance. It gives the best polishing results on all types, sizes and number of samples.

# CHARACTERISTICS

| Number of motors                                          | 1                               |
|-----------------------------------------------------------|---------------------------------|
| Number of polishing platens                               | 1                               |
| Diameter of the polishing platen                          | 250 to 300mm                    |
| Rotation speed                                            | 20 to 700 RPM                   |
| Rotation direction                                        | Clockwise and counter-clockwise |
| Nominal power S1                                          | 750W                            |
| Nominal power S3                                          | 1100W                           |
| Torque compensation                                       | Automatic                       |
| Immediate stop of the platen                              | Automatic                       |
| Progressive acceleration of the platen                    | Automatic                       |
| Drying function                                           | 600 RPM                         |
| Spindle on bearing                                        | <b>✓</b>                        |
| Base platen + anti-vibration seals                        | <b>✓</b>                        |
| Additional removable bowl                                 | <b>~</b>                        |
| Splash guard                                              | <b>~</b>                        |
| High strength mechanically welded + painted steel chassis | <b>✓</b>                        |
| Body in composite                                         | <b>~</b>                        |
| 16/9 color TFT LCD touch screen 7"                        | <b>~</b>                        |
| Simplified service and maintenance without dismantling    | <b>✓</b>                        |
| Voltage                                                   | 230V 1P                         |
| Frequency                                                 | 50-60Hz                         |
| Max. current                                              | 8 A                             |
| Air pressure                                              | 5 - 10 bars                     |
| Water inlet                                               | Ø 12mm                          |
| Water outlet                                              | Ø 32mm                          |
| Compressed air                                            | Ø 10mm                          |
|                                                           |                                 |