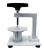

# MECATECH 334 SPC

SINGLE STATION, AUTOMATIC POLISHING MACHINE

#### Ref. 67960

Equipped with a  $\varnothing$  250 to 300mm platen, the MECATECH 334 SPC is a powerful and reliable polishing machine with the most advanced technologies for easy operation and easy maintenance. It gives the best polishing results on all types, sizes and number of samples.

(1) 640mm

(F)

750mm

€ į

520mm

(<u>^</u>) 75kg