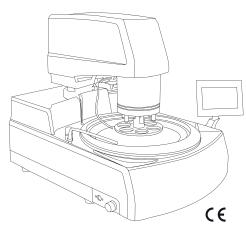

# MECATECH 334 SPC

SINGLE STATION, AUTOMATIC POLISHING MACHINE

#### Ref. 67960

Equipped with a  $\varnothing$  250 to 300mm platen, the MECATECH 334 SPC is a powerful and reliable polishing machine with the most advanced technologies for easy operation and easy maintenance. It gives the best polishing results on all types, sizes and number of samples.