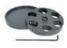

#### SPECIMEN HOLDERS FOR CENTRAL PRESSURE POLISHING

Specimen holder Ø 160mm

Specimen holder Ø 160mm Ref 57103

Blank specimen holder Ref. 57105

Specimen holder Ø 160mm Ref. 57106

Specimen holder Ø 160mm annular holding Ref. 57107

## ACCESSORIES FOR POLISHING HEADS

|                                                 | 00011120 1 011 1 0210111110 1121120     |                                              |  |  |
|-------------------------------------------------|-----------------------------------------|----------------------------------------------|--|--|
| SPECIMEN HOLDERS FOR CENTRAL PRESSURE POLISHING |                                         |                                              |  |  |
| 57102                                           | Specimen holder Ø 160mm                 | for 6 samples Ø 25 to 32mm                   |  |  |
| 57103                                           | Specimen holder Ø 160mm                 | for 4 samples Ø 30 to 40mm                   |  |  |
| 57104                                           | Specimen holder Ø 160mm                 | for 4 samples Ø 40 to 50mm                   |  |  |
| 57106                                           | Specimen holder Ø 160mm annular holding | for 6 samples Ø 30mm                         |  |  |
| 57107                                           | Specimen holder Ø 160mm annular holding | for 4 samples Ø 40mm                         |  |  |
| 57105                                           | Blank specimen holder                   | Ø 160mm                                      |  |  |
| 57119                                           | Specimen holder Ø 170mm                 | for 6 samples Ø 30 to 40mm                   |  |  |
| 57108                                           | Specimen holder Ø 210mm                 | for 12 samples Ø 25 to 32mm                  |  |  |
| 57109                                           | Specimen holder Ø 210mm                 | for 8 samples Ø 30 to 40mm                   |  |  |
| 57110                                           | Specimen holder Ø 210mm                 | for 6 samples Ø 50mm                         |  |  |
| 57114                                           | Specimen holder Ø 210mm                 | for 6 rectangular Specimen holder 30 x 55mm  |  |  |
| 57111                                           | Specimen holder Ø 220mm                 | for 3 rectangular Specimen holder 50 x 100mm |  |  |
| 57116                                           | Compulsory hooking system               | for central pressure specimen holder         |  |  |
| 57162                                           | Levelling press for samples             |                                              |  |  |