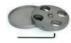

#### SPECIMEN HOLDERS FOR CENTRAL PRESSURE POLISHING

Specimen holder Ø 160mm

Specimen holder Ø 160mm Ref 57103

Blank specimen holder Ref. 57105

Specimen holder Ø 160mm Ref. 57106

Specimen holder Ø 160mm annular holding Ref. 57107

## ACCESSORIES FOR POLISHING HEADS

|                                                 | 00011120 1 011 1 0210111110 1121120     |                                              |  |  |
|-------------------------------------------------|-----------------------------------------|----------------------------------------------|--|--|
| SPECIMEN HOLDERS FOR CENTRAL PRESSURE POLISHING |                                         |                                              |  |  |
| 57102                                           | Specimen holder Ø 160mm                 | for 6 samples Ø 25 to 32mm                   |  |  |
| 57103                                           | Specimen holder Ø 160mm                 | for 4 samples Ø 30 to 40mm                   |  |  |
| 57104                                           | Specimen holder Ø 160mm                 | for 4 samples Ø 40 to 50mm                   |  |  |
| 57106                                           | Specimen holder Ø 160mm annular holding | for 6 samples Ø 30mm                         |  |  |
| 57107                                           | Specimen holder Ø 160mm annular holding | for 4 samples Ø 40mm                         |  |  |
| 57105                                           | Blank specimen holder                   | Ø 160mm                                      |  |  |
| 57119                                           | Specimen holder Ø 170mm                 | for 6 samples Ø 30 to 40mm                   |  |  |
| 57108                                           | Specimen holder Ø 210mm                 | for 12 samples Ø 25 to 32mm                  |  |  |
| 57109                                           | Specimen holder Ø 210mm                 | for 8 samples Ø 30 to 40mm                   |  |  |
| 57110                                           | Specimen holder Ø 210mm                 | for 6 samples Ø 50mm                         |  |  |
| 57114                                           | Specimen holder Ø 210mm                 | for 6 rectangular Specimen holder 30 x 55mm  |  |  |
| 57111                                           | Specimen holder Ø 220mm                 | for 3 rectangular Specimen holder 50 x 100mm |  |  |
| 57116                                           | Compulsory hooking system               | for central pressure specimen holder         |  |  |
| 57162                                           | Levelling press for samples             |                                              |  |  |